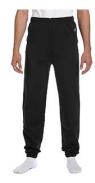

## Champion Adult Double Dry Eco® Fleece Pant

#### **Features**

- Covered elastic waistband with inside drawcord
- "C" logo at left hip
- No pockets
- Elastic cuffs
- "A" list status from CDP (Carbon Disclosure Project)
- Energy Star Partner of the Year (12 consecutive years)
- Every piece of Champion apparel purchased from our company qualifies for Hanes4Education

### Fabric

- 9 oz.
- 50% cotton (up to 7.7% reclaimed),
  50% polyester (up to 7.7% recycled)
- Recycled polyester from plastic water bottles