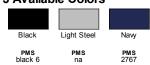

Eco® Fleece Pant

#### **Features**

- Covered elastic waistband with inside drawcord
- "C" logo at left hip
- No pockets
- Elastic cuffs
- "A" list status from CDP (Carbon Disclosure Project)
- Energy Star Partner of the Year (12 consecutive years)
- Every piece of Champion apparel purchased from our company qualifies for Hanes4Education

### Fabric

- 9 oz.
- 50% cotton (up to 7.7% reclaimed),
  50% polyester (up to 7.7% recycled)
- Recycled polyester from plastic water bottles

#### Sizes

■ S - 2XL







SIDE VIE

#### **Product Specifications**

|  |               | S    | M    | L    | XL | 2XL  |
|--|---------------|------|------|------|----|------|
|  | INSEAM LENGTH | 30.5 | 31.5 | 32.5 | 33 | 33.5 |
|  | WAIST WIDTH   | 19   | 21   | 23   | 25 | 27   |

#### 3 Available Colors